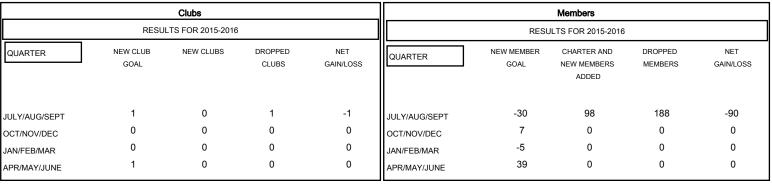

# MONTHLY MEMBERSHIP PROGRESS REPORT

## District 2 X1

Results as of: 9/30/2015

#### HAL GRIFFIN **LOCATION TEXAS** GMT CA 1



### GOALS AND ACTUAL NEW CLUBS CUMULATIVE



### GOALS AND ACTUAL MEMBERS CUMULATIVE



| -■-  | CURRENT | YEAR GOALS FOR NEW |
|------|---------|--------------------|
| МЕМВ | ERS     |                    |

 CURRENT YEAR ACTUAL MEMBERS ▲ - LAST YEAR ACTUAL MEMBERS

| DROPPED CLUBS: 1 |     |
|------------------|-----|
| DROPPED MEMBERS  |     |
| DECEASED         | 9   |
| CLUB CANCELLED   | 3   |
| OTHER            | 176 |
| TOTAL            | 188 |

| 26 CLUBS OF 64 ADDED 1 OR MORE | GENDER DISTRIBUTION |                |
|--------------------------------|---------------------|----------------|
| NEW MEMBERS                    | MALE                | 1,220 (68.46%) |
|                                | FEMALE              | 562 (31.54%)   |
|                                |