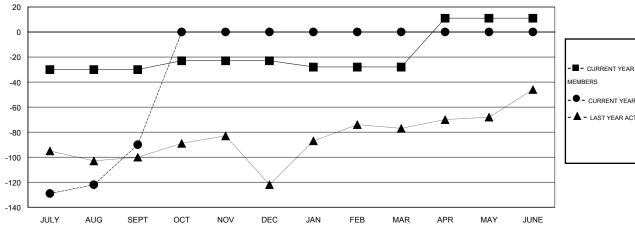

### GOALS AND ACTUAL MEMBERS CUMULATIVE

| -■-  | CURRENT | YEAR GOALS FOR NEW |
|------|---------|--------------------|
| МЕМВ | ERS     |                    |

 CURRENT YEAR ACTUAL MEMBERS ▲ - LAST YEAR ACTUAL MEMBERS